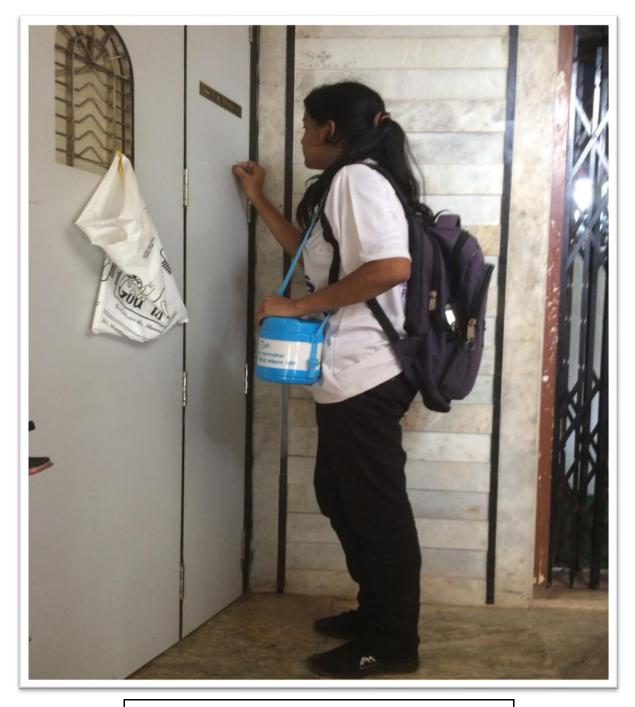

## Donation of Massage Chair to Nityanand old age home 18<sup>th</sup> July 2018

Teaching at slum on daily basis at Poisar Conducted on daily basis

Paper bag distribution at Thakur Complex 16<sup>th</sup> August 2018