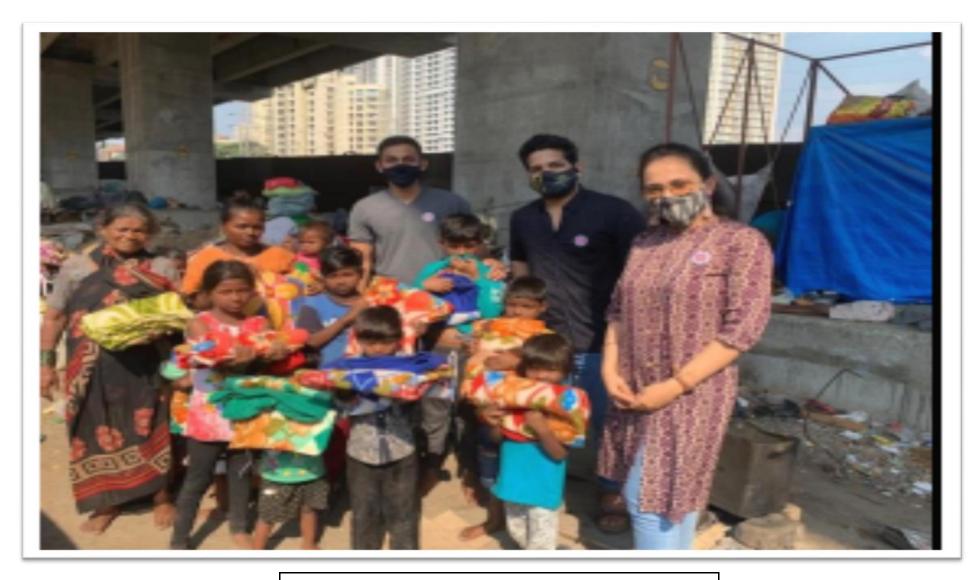

## Ration for 1 month was provided to 10 families 24<sup>th</sup> September 2020

Blanket Donation to the street children 28<sup>th</sup> September 2020

Submitted plastic to Bisleri under "Bottles for Change" initiative Regular activity