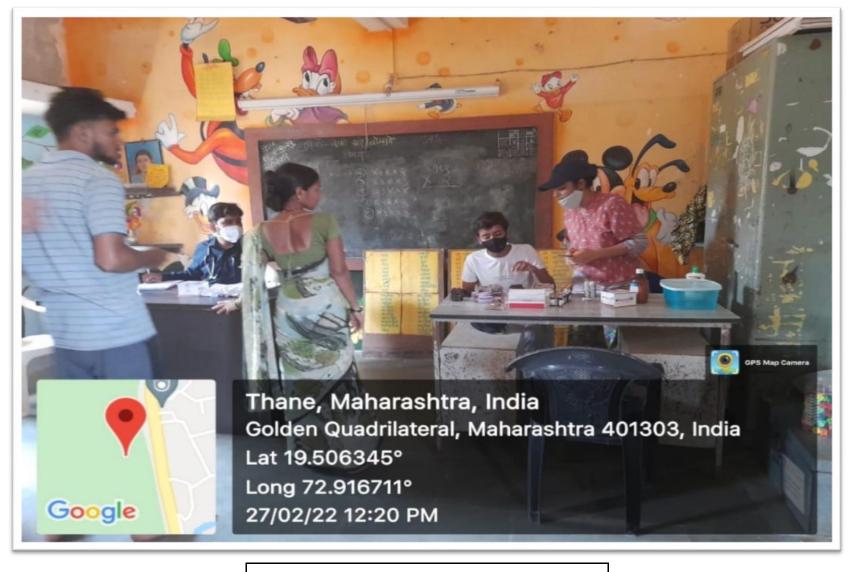

Medical check up camp at Belvadi 22<sup>nd</sup> to 28<sup>th</sup> February 2022

Beach Cleaning 25<sup>th</sup> September 2021

Vaccination Drive - (03) 4<sup>th</sup> and 17<sup>th</sup> December 2021 and 13<sup>th</sup> January 2022