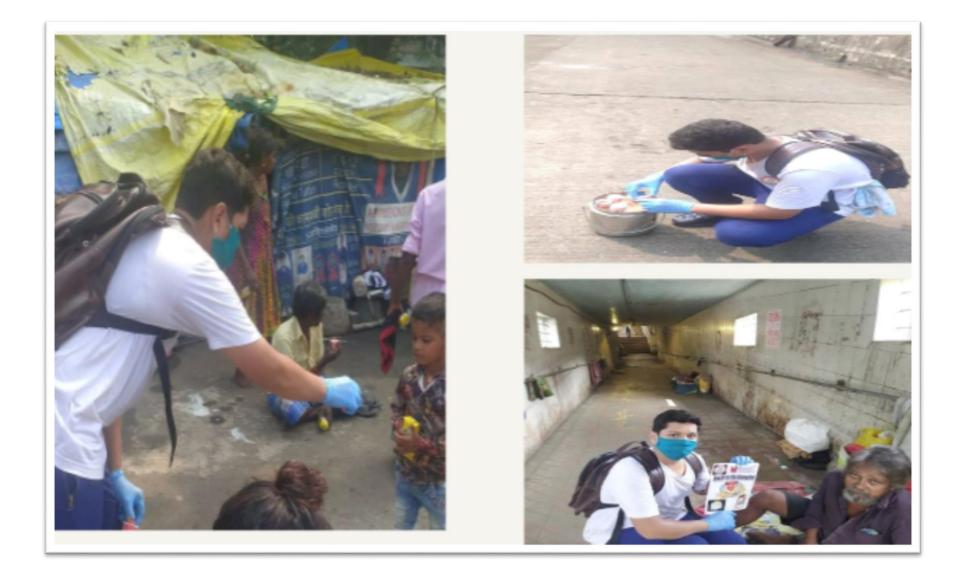

NIRMALA MEMORIAL FOUNDATION COLLEGE OF COMMERCE AND SCIENCE

Teaching at slum on daily basis at Poisar Conducted on daily basis