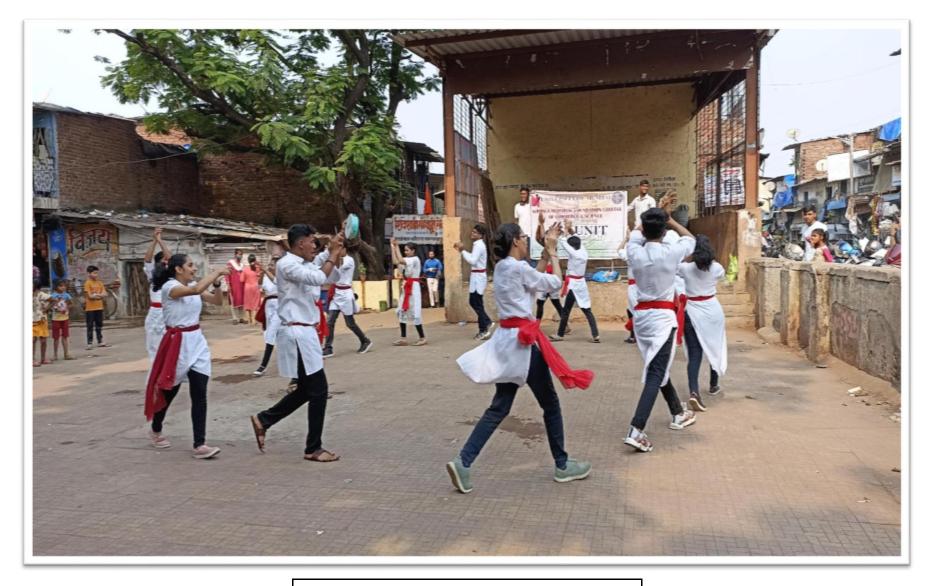

Construction of Soak Pit at Belwadi 6th to 12th January 2019

Bandara Making at Belvadi Village 6th to 12th January 2019

Performing skit on Social Issues 20<sup>th</sup> December 2018

Celebration of Road Safety Week 18<sup>th</sup> November 2018

Wall Painting for Ashram School at Usgaon 15<sup>th</sup> to 21<sup>st</sup> December 2022

Medical Check Up Camp at Saphale 26<sup>th</sup> February 2023

Skit Performance on Social issues in nearby vicinity 10<sup>th</sup> December 2022