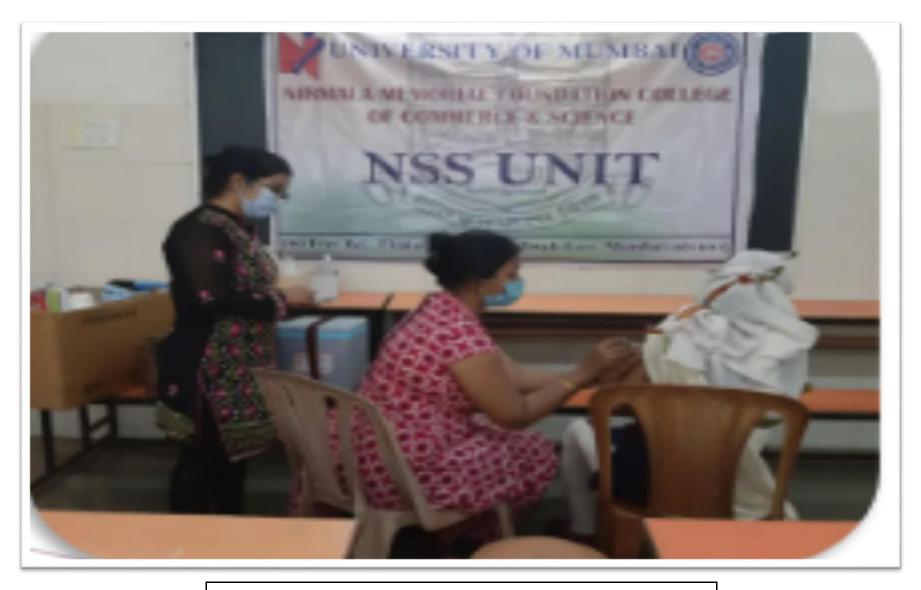

Medical check up camp at Belvadi 22<sup>nd</sup> to 28<sup>th</sup> February 2022

Beach Cleaning 25<sup>th</sup> September 2021

Vaccination Drive - (03) 4<sup>th</sup> and 17<sup>th</sup> December 2021 and 13<sup>th</sup> January 2022