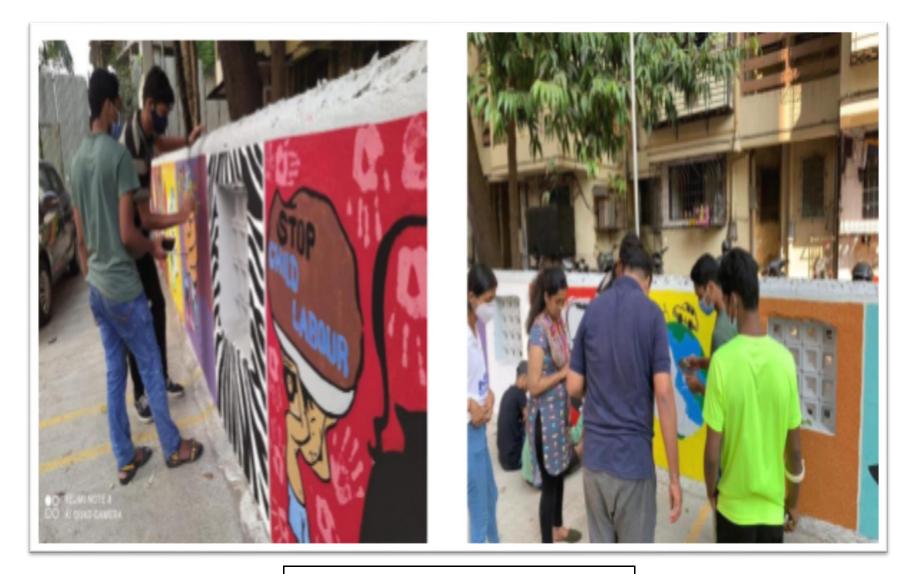

Wall Painting at Kandivali 25<sup>th</sup> to 28<sup>th</sup> September 2020

Volunteers involved in teaching activity in collaboration with Seva Sahayog Foundation Regular activity

Volunteers participating in various competitions 26<sup>th</sup> November 2020