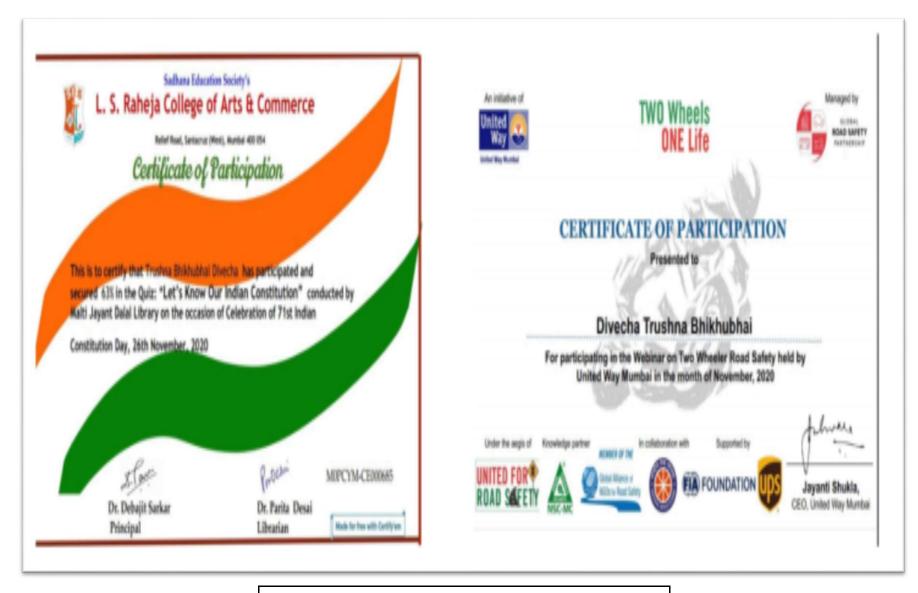

## Participation in Udaan Festival of University of Mumbai 10<sup>th</sup> February 2020

Survey undertaken to know the status of women 10<sup>th</sup> December 2019

Traffic Controlling during Ganpati Visarjan 3<sup>rd</sup>, 7<sup>th</sup>, 12<sup>th</sup> September 2019

Webinar on Gender equality and COVID 19 14<sup>th</sup> May 2020

Bone Marrow Registry Drive 13<sup>th</sup> February 2020

Plastic collection during college functions 14<sup>th</sup> January 2020