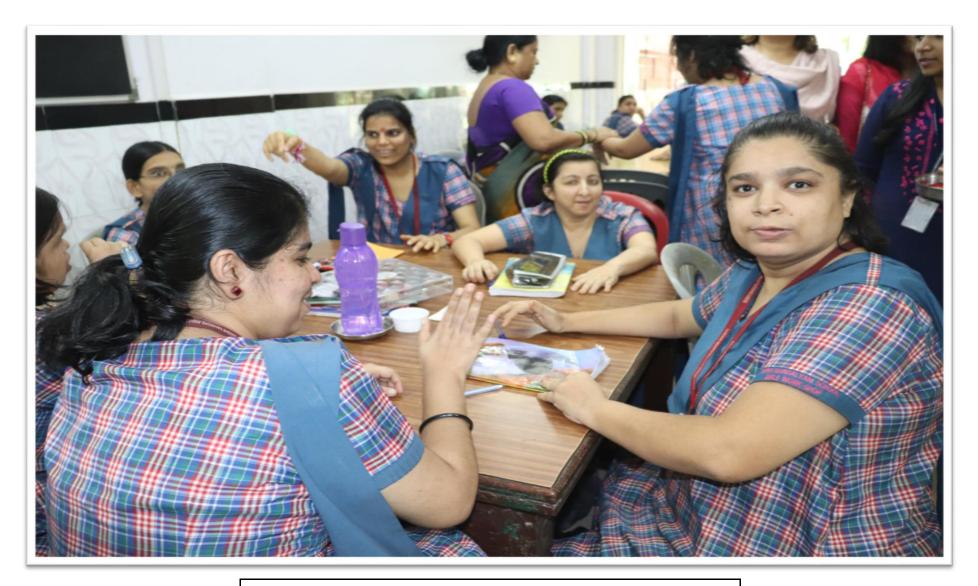

### EXHIBITION-CUM-SALE

- DLLE Volunteers had put stalls of handicrafts made by tribal women of Palghar, the products and the sales went above Rs.30,000.
- This boosted the business and confidence of tribal businesswomen.

Exhibition cum sale for handicrafts made by Adivasi women 15<sup>th</sup> January 2021