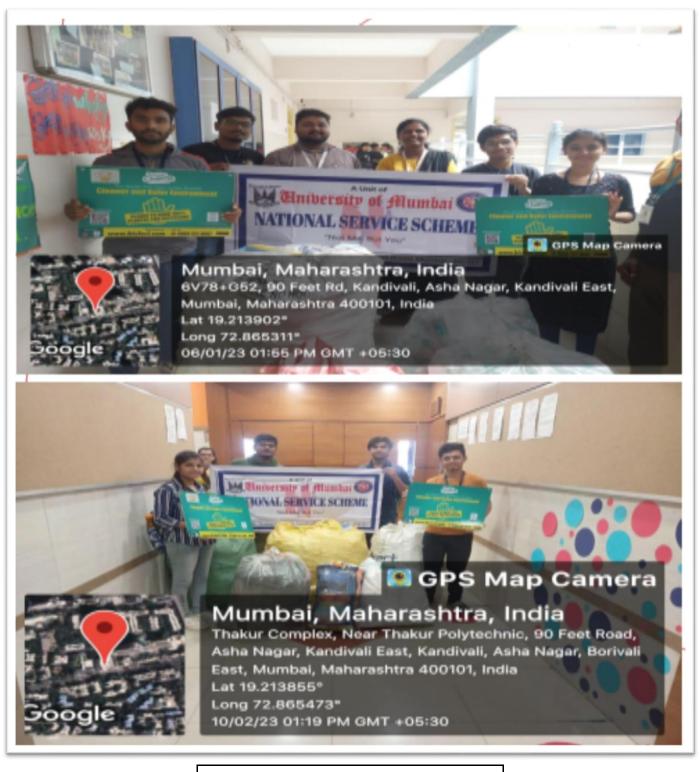

### **Outreach Extension Activities 2022 - 23**

Rakshabandhan Celebration 10<sup>th</sup> August 2022

Distribution of grocery to Aappapada 17<sup>th</sup> March 2023

NIRMALA MEMORIAL FOUNDATION COLLEGE OF COMMERCE AND SCIENCE

KANDIVALI (EAST) – MUMBAI - MAHARASHTRA

Sapling Donation at Manori 5<sup>th</sup> June 2022

Blood Donation Camp 22<sup>nd</sup> August 2022

Placing Tree Guard at Usgaon 15<sup>th</sup> to 21<sup>st</sup> December 2022