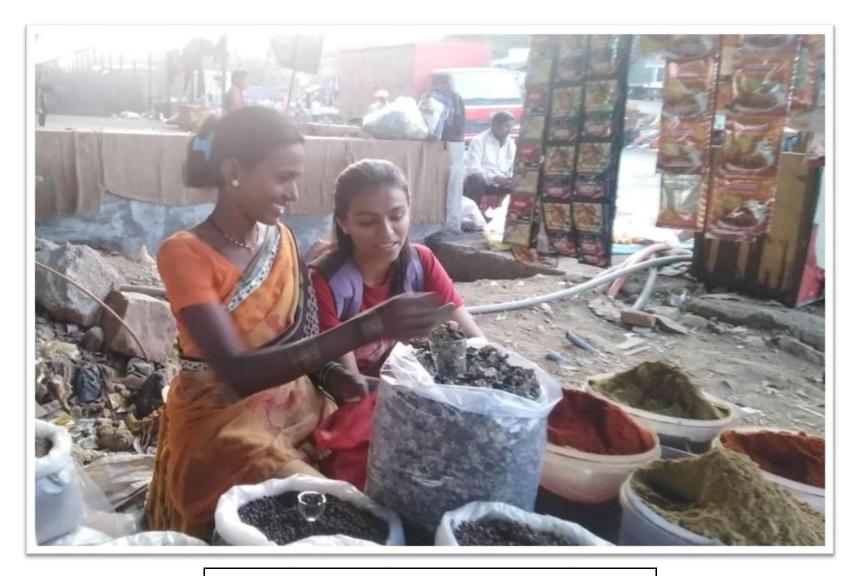

### EXHIBITION-CUM-SALE

- DLLE Volunteers had put stalls of handicrafts made by tribal women of Palghar, the products and the sales went above Rs.30,000.
- This boosted the business and confidence of tribal businesswomen.

Exhibition cum sale for handicrafts made by Adivasi women 15<sup>th</sup> January 2021