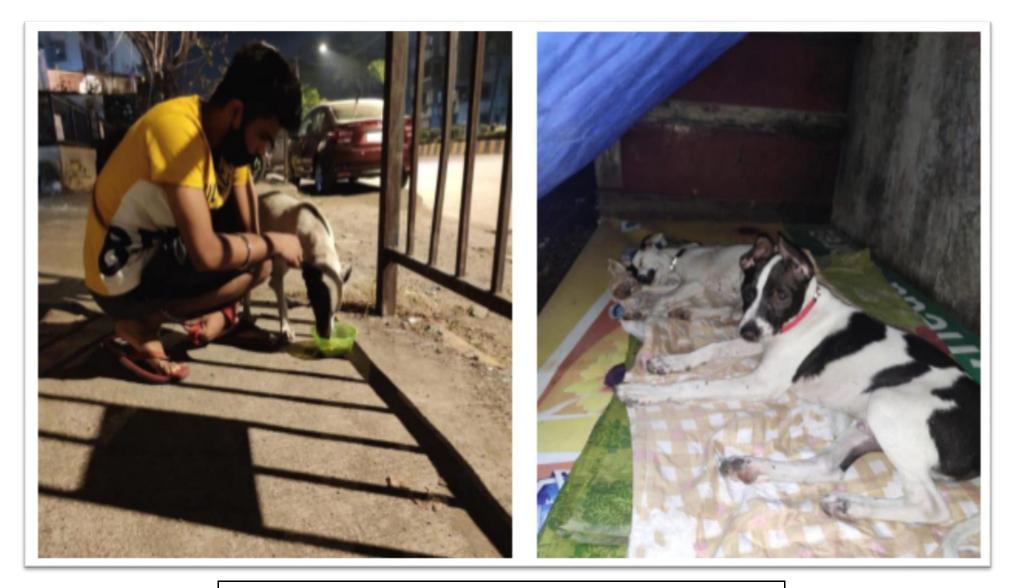

Volunteers involved in feeding stray dogs during COVID – 19 Everyday activity undertaken by Mr. Suyash (NSS Volunteer)

Coconut collection drive 8<sup>th</sup> October 2020

Food Distribution during COVID – 19 15<sup>th</sup> October 2020

Blood Donation Camp 4<sup>th</sup> December 2021

Skit on Social Issues 15<sup>th</sup> January 2022

Distribution of Sanitary Napkins 8<sup>th</sup> March 2022

Feeding of Stray Dogs Everyday activity undertaken by Mr. Suyash (NSS Volunteer)