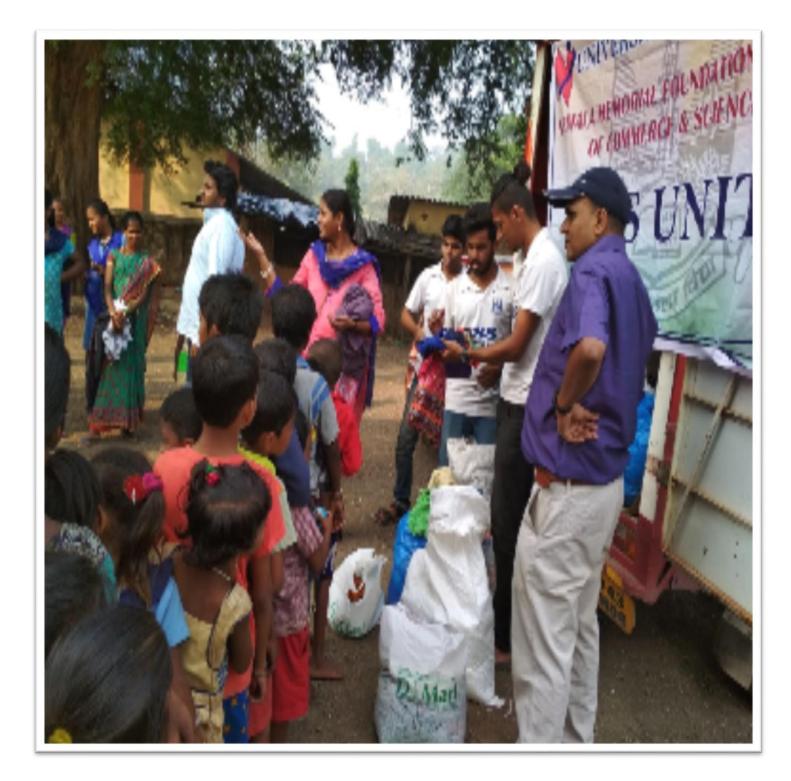

Distribution of trees 6th to 12th January 2019

**Rally on Tobacco Addiction** 3<sup>rd</sup> October 2018

Distribution of 6 water wheels to Adivasis of Asangaon and 2 water purifier at Palghar 18<sup>th</sup> May 2019