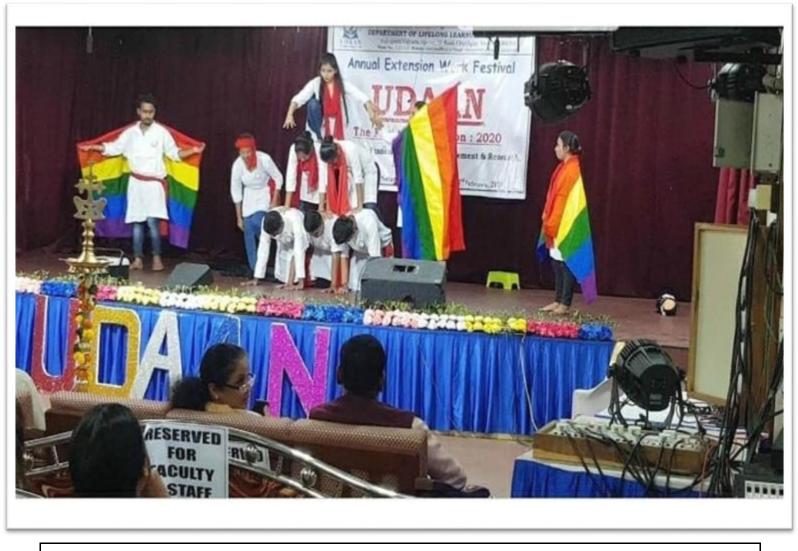

## Participation in Udaan Festival of University of Mumbai 10<sup>th</sup> February 2020

Survey undertaken to know the status of women 10<sup>th</sup> December 2019

Traffic Controlling during Ganpati Visarjan 3<sup>rd</sup>, 7<sup>th</sup>, 12<sup>th</sup> September 2019