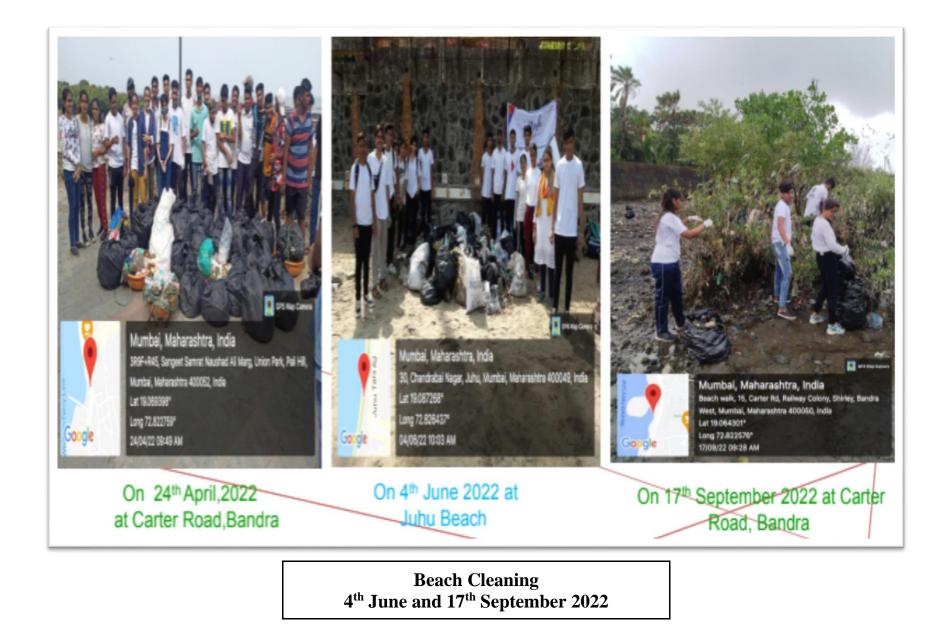

Medical check up camp at Belvadi 22<sup>nd</sup> to 28<sup>th</sup> February 2022

Beach Cleaning 25<sup>th</sup> September 2021

Vaccination Drive - (03) 4<sup>th</sup> and 17<sup>th</sup> December 2021 and 13<sup>th</sup> January 2022