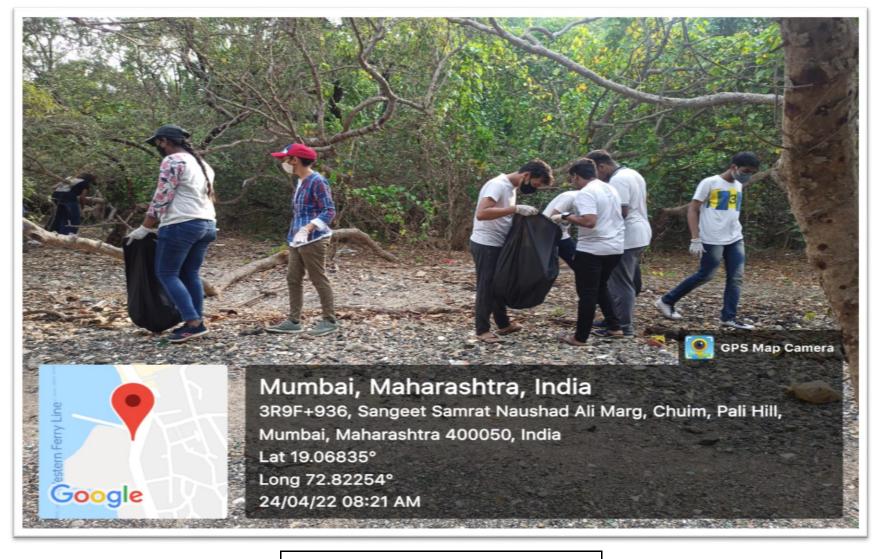

Teaching hygiene habits to street children Conducted on daily basis

Polio Immunization Drive 20<sup>th</sup> July 2019

Skit on Health and Hygiene 21<sup>st</sup> August 2019

Beach cleaning 23<sup>rd</sup> August 2019