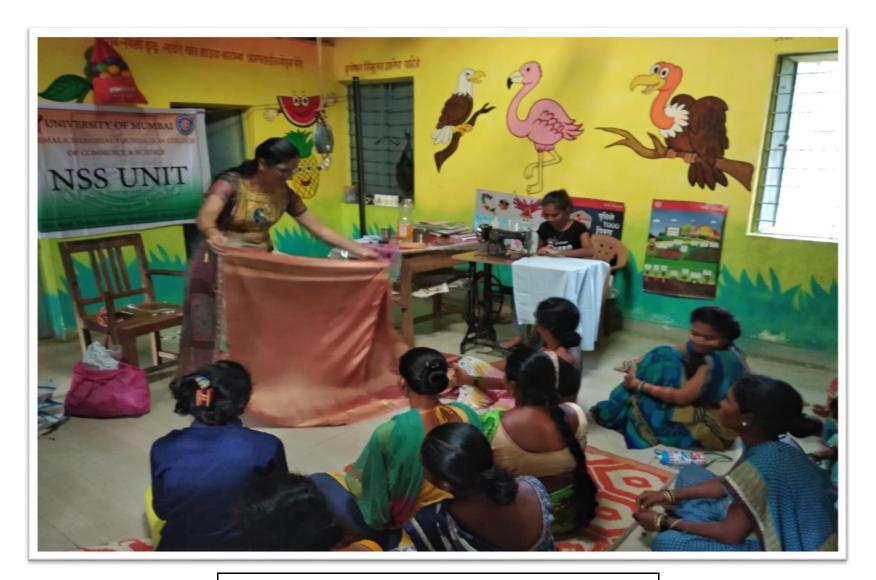

### EXHIBITION-CUM-SALE

- DLLE Volunteers had put stalls of handicrafts made by tribal women of Palghar, the products and the sales went above Rs.30,000.
- This boosted the business and confidence of tribal businesswomen.

Exhibition cum sale for handicrafts made by Adivasi women 15<sup>th</sup> January 2021