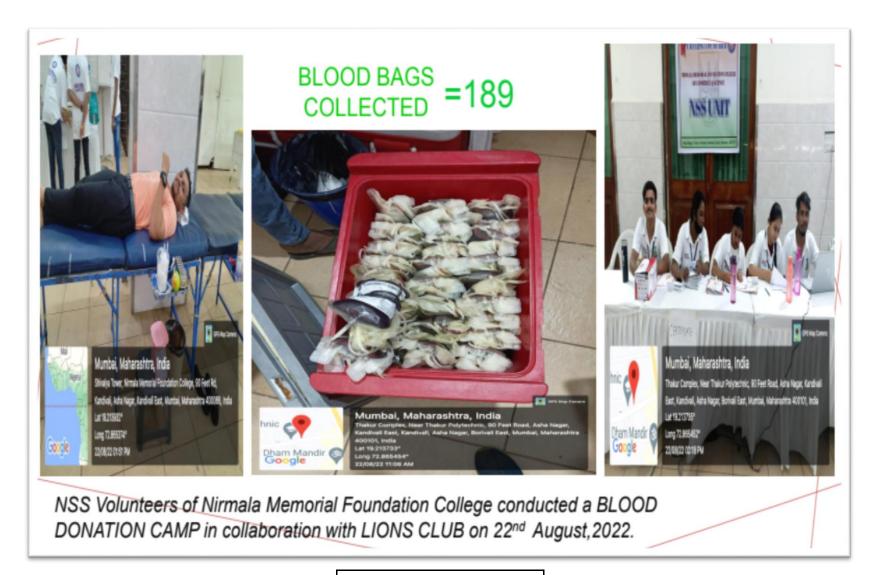

KANDIVALI (EAST) – MUMBAI - MAHARASHTRA

Sapling Donation at Manori 5<sup>th</sup> June 2022

Blood Donation Camp 22<sup>nd</sup> August 2022

Placing Tree Guard at Usgaon 15<sup>th</sup> to 21<sup>st</sup> December 2022