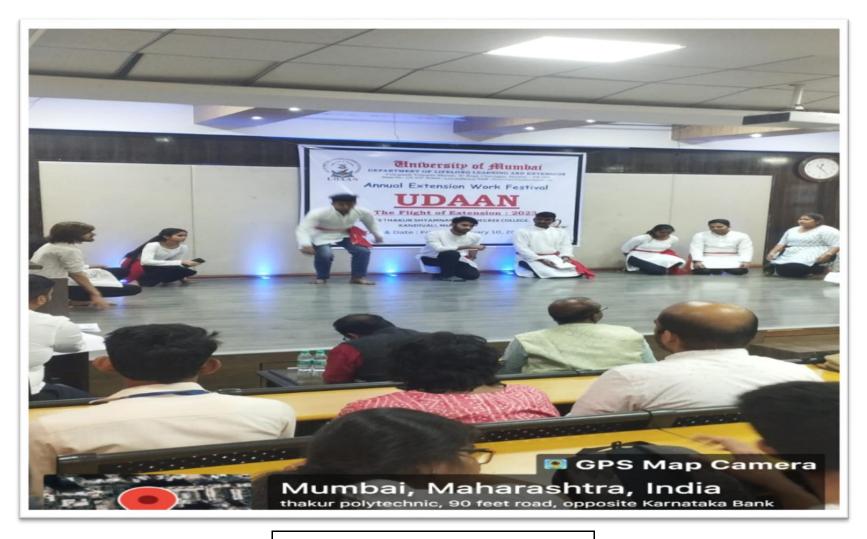

## Participation in Udaan Festival of University of Mumbai 10<sup>th</sup> February 2020

Survey undertaken to know the status of women 10<sup>th</sup> December 2019

Traffic Controlling during Ganpati Visarjan 3<sup>rd</sup>, 7<sup>th</sup>, 12<sup>th</sup> September 2019

Skit Performance at Udaan Festival 10<sup>th</sup> January 2023

Setting up of Toy Library 15<sup>th</sup> to 21<sup>st</sup> December 2022

Share with care Drive 30<sup>th</sup> November 2022

Rakhi Exhibition cum sale 5<sup>th</sup> July 2022