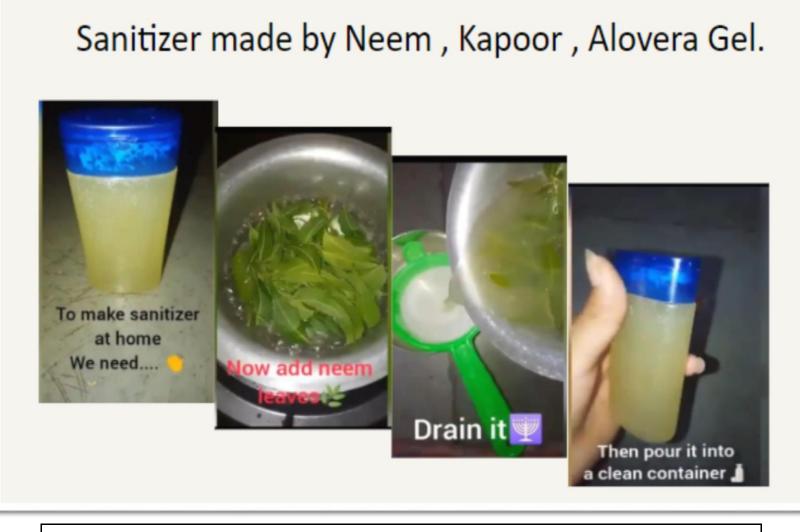

## Videos were made about how to wash hands and making of sanitizer at home $1^{st}$ June 2020

# Videos were made about how to wash hands and making of sanitizer at home 25<sup>th</sup> November 2020

COVID - 19 Awareness Videos 15<sup>th</sup> June 2020

NIRMALA MEMORIAL FOUNDATION COLLEGE OF COMMERCE AND SCIENCE