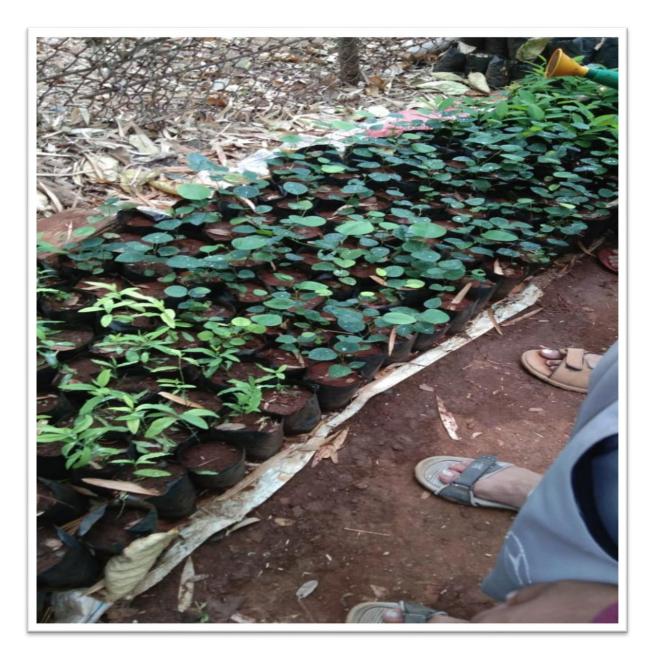

Distribution of trees 6th to 12th January 2019

**Rally on Tobacco Addiction** 3<sup>rd</sup> October 2018

Distribution of 6 water wheels to Adivasis of Asangaon and 2 water purifier at Palghar 18<sup>th</sup> May 2019

KANDIVALI (EAST) – MUMBAI - MAHARASHTRA

Sapling Donation at Manori 5<sup>th</sup> June 2022

Blood Donation Camp 22<sup>nd</sup> August 2022

Placing Tree Guard at Usgaon 15<sup>th</sup> to 21<sup>st</sup> December 2022