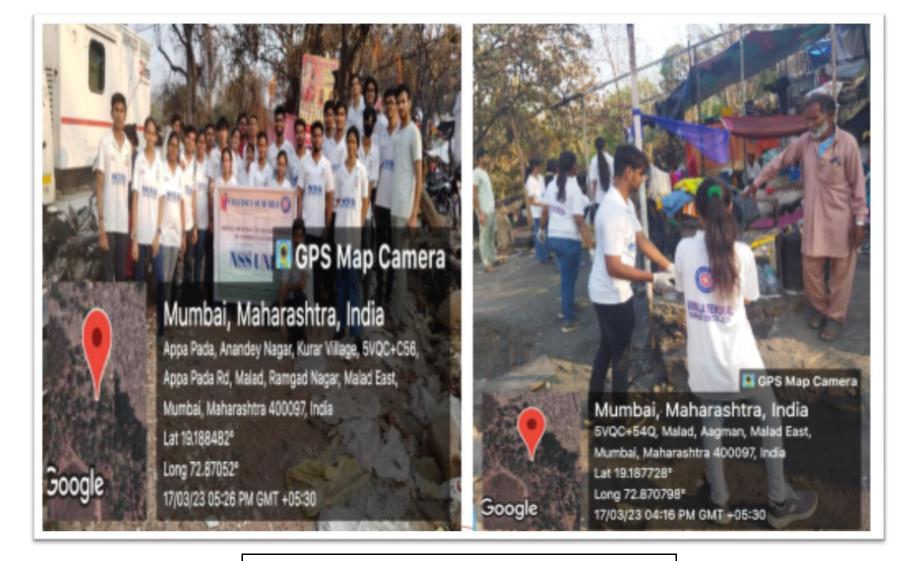

### **Outreach Extension Activities 2022 - 23**

Rakshabandhan Celebration 10<sup>th</sup> August 2022

Distribution of grocery to Aappapada 17<sup>th</sup> March 2023

NIRMALA MEMORIAL FOUNDATION COLLEGE OF COMMERCE AND SCIENCE

KANDIVALI (EAST) – MUMBAI - MAHARASHTRA

Sapling Donation at Manori 5<sup>th</sup> June 2022

Blood Donation Camp 22<sup>nd</sup> August 2022

Placing Tree Guard at Usgaon 15<sup>th</sup> to 21<sup>st</sup> December 2022