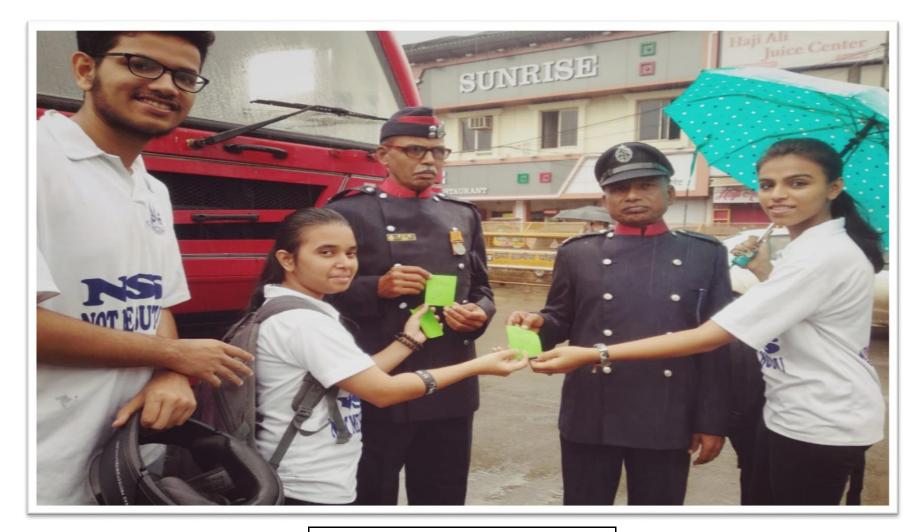

## Participation in Udaan Festival of University of Mumbai 10<sup>th</sup> February 2020

Survey undertaken to know the status of women 10<sup>th</sup> December 2019

Traffic Controlling during Ganpati Visarjan 3<sup>rd</sup>, 7<sup>th</sup>, 12<sup>th</sup> September 2019