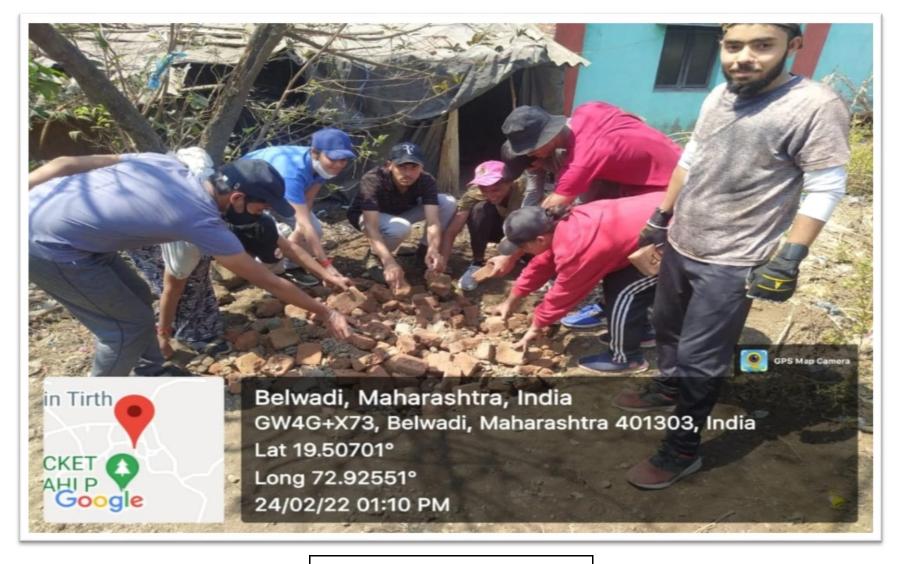

Visit to Nature Conservation Project 10<sup>th</sup> January 2022

Plastic collection and submitted for recycling Regular activity

E - Waste Collection Regular activity

Soak Pit Making at Belvadi 22<sup>nd</sup> to 28<sup>th</sup> February 2022