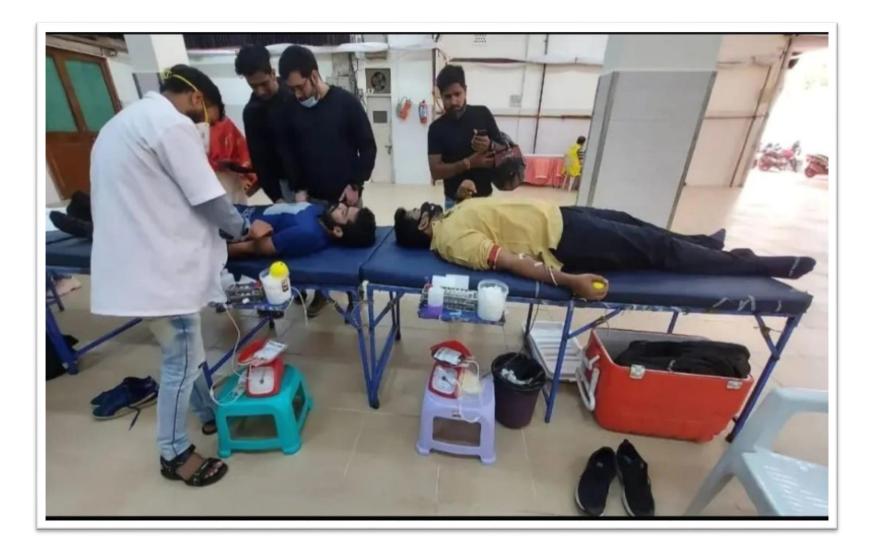

Blood Donation Camp 25<sup>th</sup> July 2019

Visit to Oldage Home - Citizen Welfare Society 14<sup>th</sup> February 2020

Visit to Orphanage home 25<sup>th</sup> August 2019

Session on Self Defence 21<sup>st</sup> September 2019

Blood Donation Camp 4<sup>th</sup> December 2021

Skit on Social Issues 15<sup>th</sup> January 2022

Distribution of Sanitary Napkins 8<sup>th</sup> March 2022

Feeding of Stray Dogs Everyday activity undertaken by Mr. Suyash (NSS Volunteer)

KANDIVALI (EAST) – MUMBAI - MAHARASHTRA

Sapling Donation at Manori 5<sup>th</sup> June 2022

Blood Donation Camp 22<sup>nd</sup> August 2022

Placing Tree Guard at Usgaon 15<sup>th</sup> to 21<sup>st</sup> December 2022