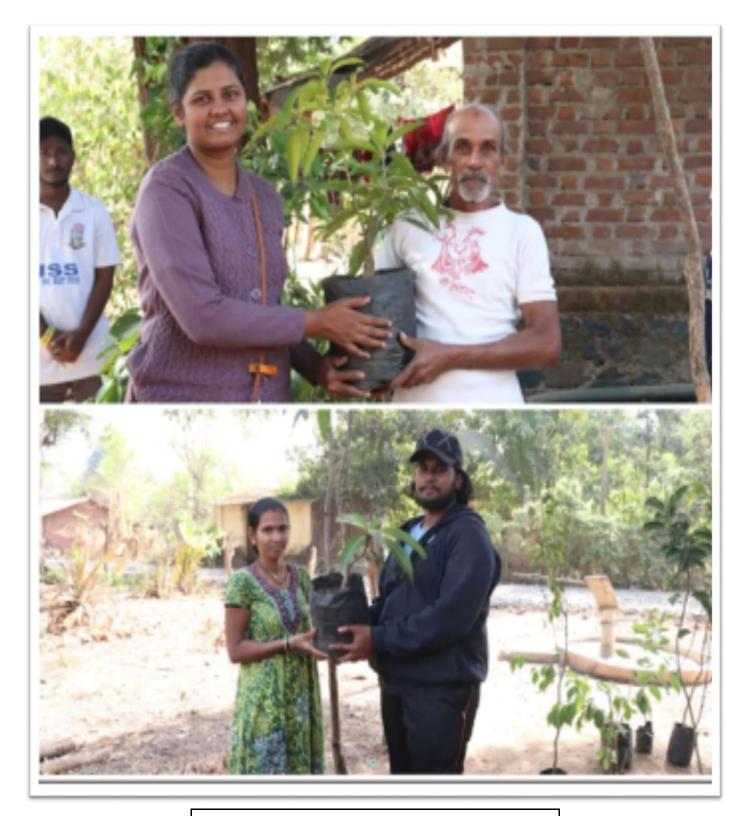

Distribution of trees 6th to 12th January 2019

**Rally on Tobacco Addiction** 3<sup>rd</sup> October 2018

Distribution of 6 water wheels to Adivasis of Asangaon and 2 water purifier at Palghar 18<sup>th</sup> May 2019