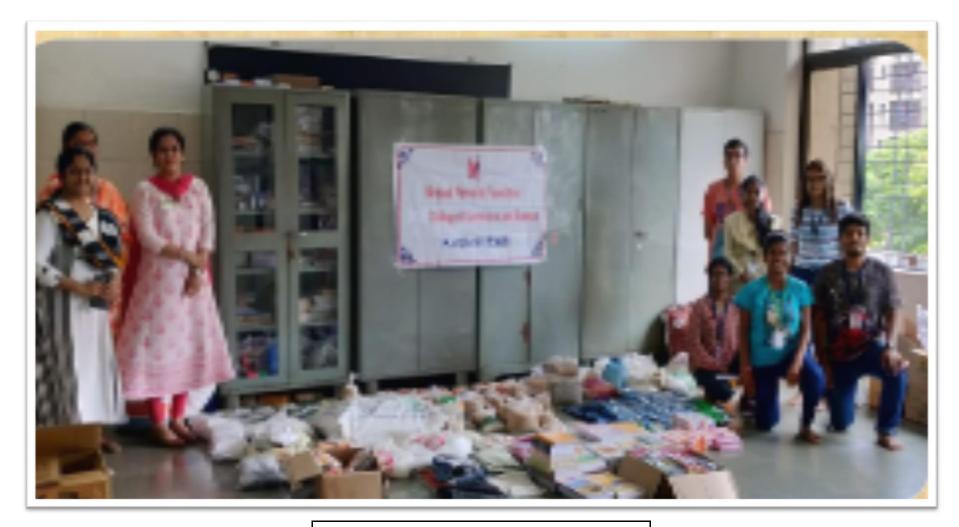

### EXHIBITION-CUM-SALE

- DLLE Volunteers had put stalls of handicrafts made by tribal women of Palghar, the products and the sales went above Rs.30,000.
- This boosted the business and confidence of tribal businesswomen.

Exhibition cum sale for handicrafts made by Adivasi women 15<sup>th</sup> January 2021