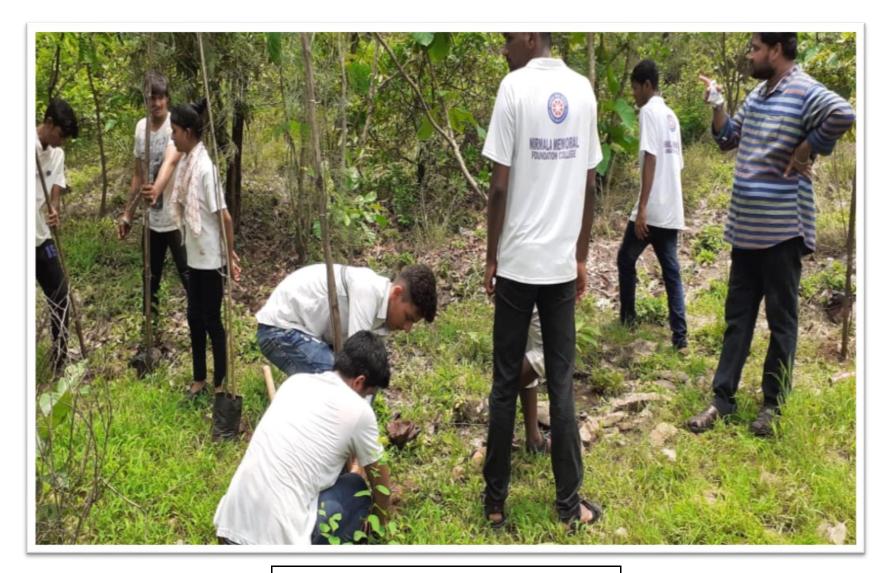

Distribution of trees 6th to 12th January 2019

**Rally on Tobacco Addiction** 3<sup>rd</sup> October 2018

Distribution of 6 water wheels to Adivasis of Asangaon and 2 water purifier at Palghar 18<sup>th</sup> May 2019

Visit to Nature Conservation Project 10<sup>th</sup> January 2022

Plastic collection and submitted for recycling Regular activity

E - Waste Collection Regular activity

Soak Pit Making at Belvadi 22<sup>nd</sup> to 28<sup>th</sup> February 2022