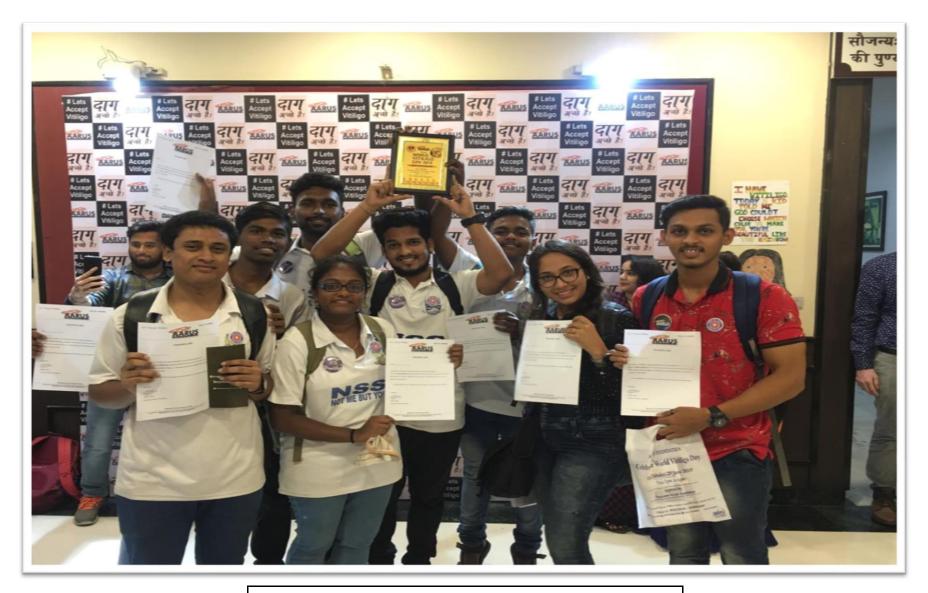

World Vitiligo Day Celebration 26<sup>th</sup> June 2019

NIRMALA MEMORIAL FOUNDATION COLLEGE OF COMMERCE AND SCIENCE

KANDIVALI (EAST) – MUMBAI - MAHARASHTRA

Project Saksham Conducted on daily basis

NIRMALA MEMORIAL FOUNDATION COLLEGE OF COMMERCE AND SCIENCE