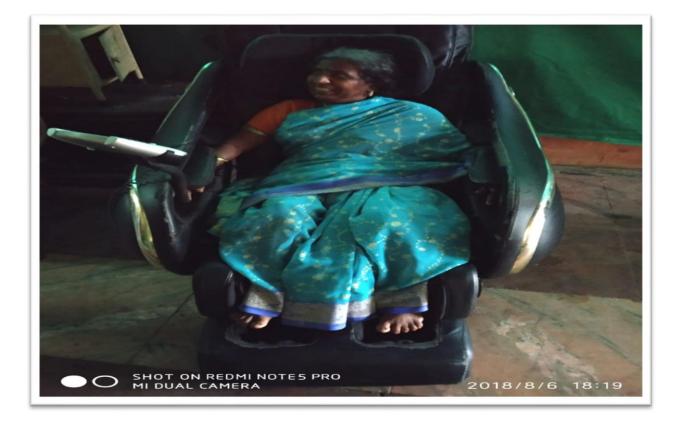

## Donation of Massage Chair to Nityanand old age home 18<sup>th</sup> July 2018

Teaching at slum on daily basis at Poisar Conducted on daily basis

Paper bag distribution at Thakur Complex 16<sup>th</sup> August 2018