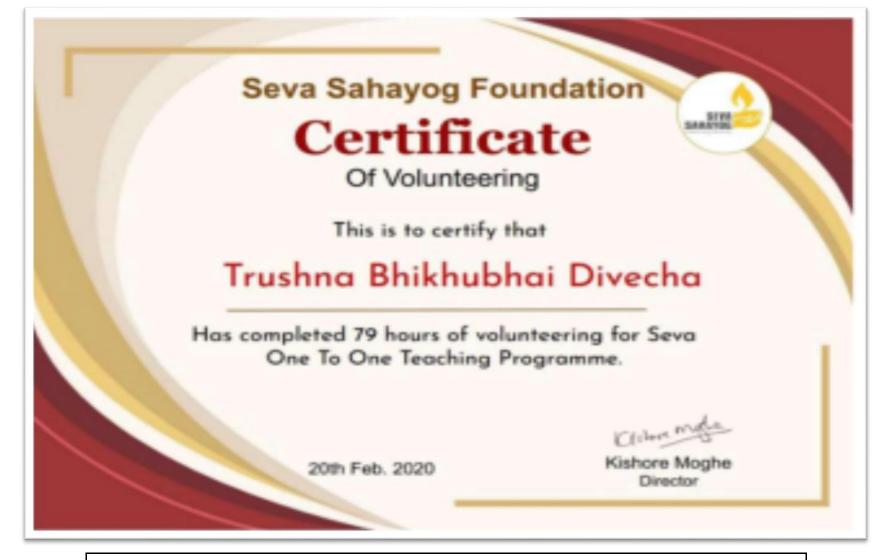

Wall Painting at Kandivali 25<sup>th</sup> to 28<sup>th</sup> September 2020

Volunteers involved in teaching activity in collaboration with Seva Sahayog Foundation Regular activity

Volunteers participating in various competitions 26<sup>th</sup> November 2020