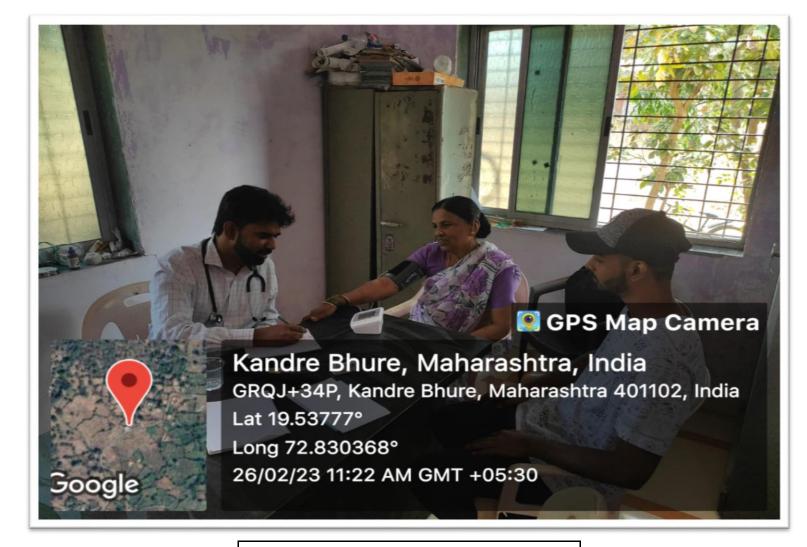

Wall Painting for Ashram School at Usgaon 15<sup>th</sup> to 21<sup>st</sup> December 2022

Medical Check Up Camp at Saphale 26<sup>th</sup> February 2023

Skit Performance on Social issues in nearby vicinity 10<sup>th</sup> December 2022