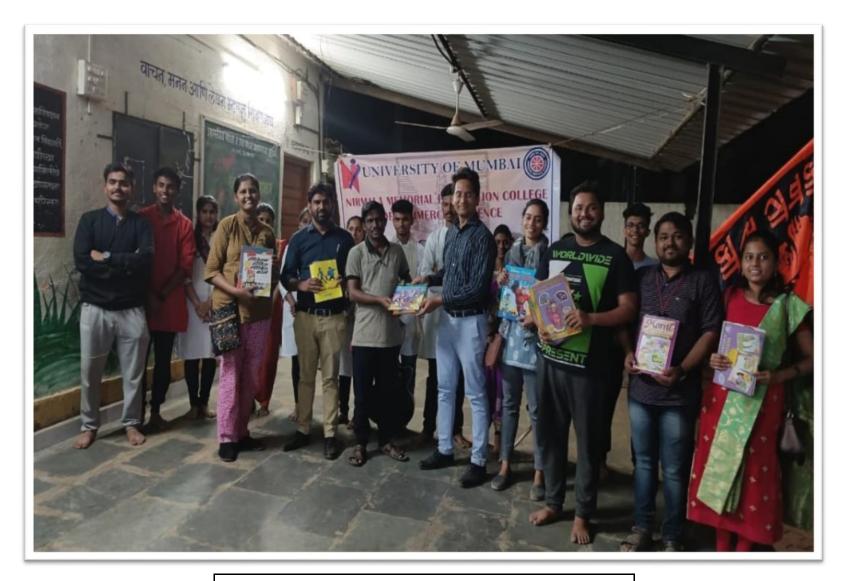

NIRMALA MEMORIAL FOUNDATION COLLEGE OF COMMERCE AND SCIENCE

KANDIVALI (EAST) – MUMBAI - MAHARASHTRA

Marathi Bhasha Divas at Ashram School 22<sup>nd</sup> to 28<sup>th</sup> February 2022

Setting up of Library at Ashram School in Belvadi 22<sup>nd</sup> to 28<sup>th</sup> February 2022