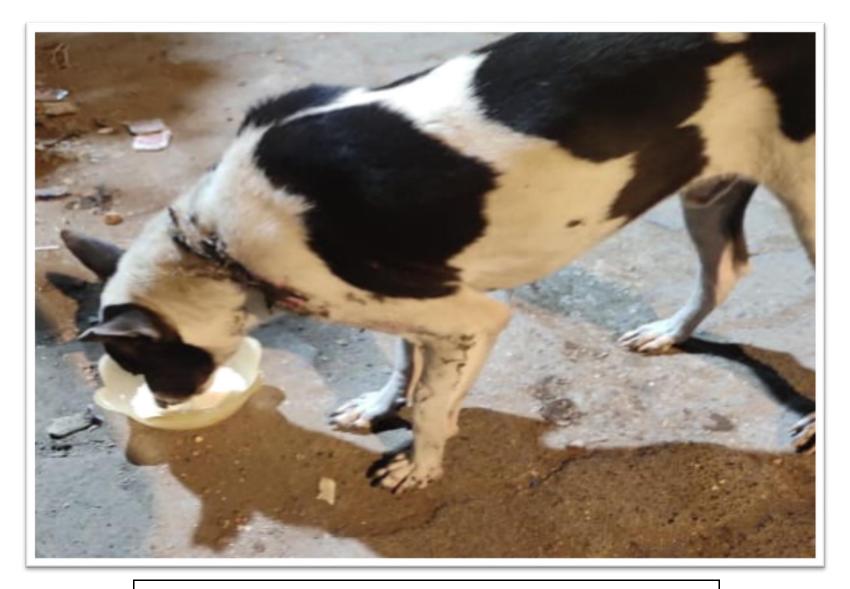

Volunteers involved in feeding stray dogs during COVID – 19 Everyday activity undertaken by Mr. Suyash (NSS Volunteer)

Coconut collection drive 8<sup>th</sup> October 2020

Food Distribution during COVID – 19 15<sup>th</sup> October 2020