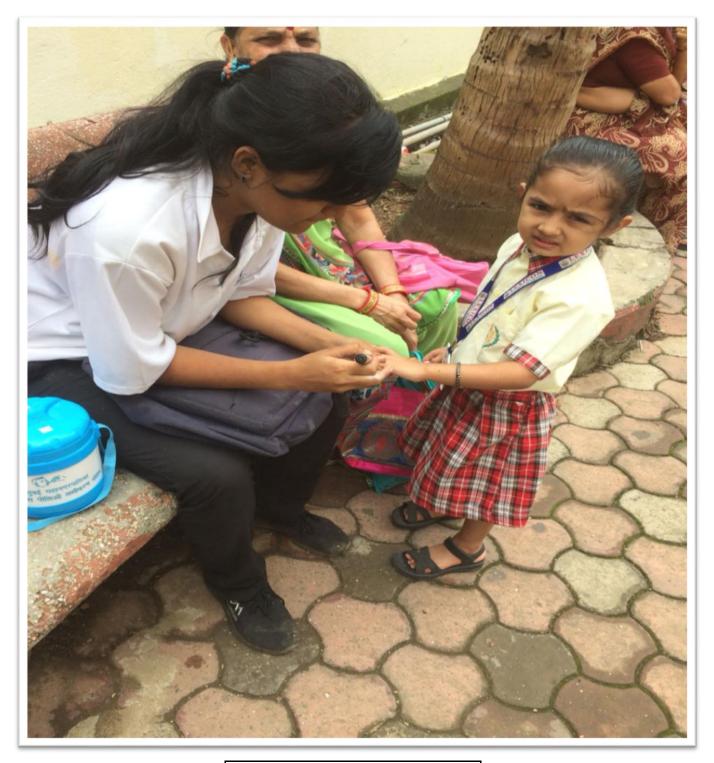

Teaching hygiene habits to street children Conducted on daily basis

Polio Immunization Drive 20<sup>th</sup> July 2019

Skit on Health and Hygiene 21<sup>st</sup> August 2019

Beach cleaning 23<sup>rd</sup> August 2019