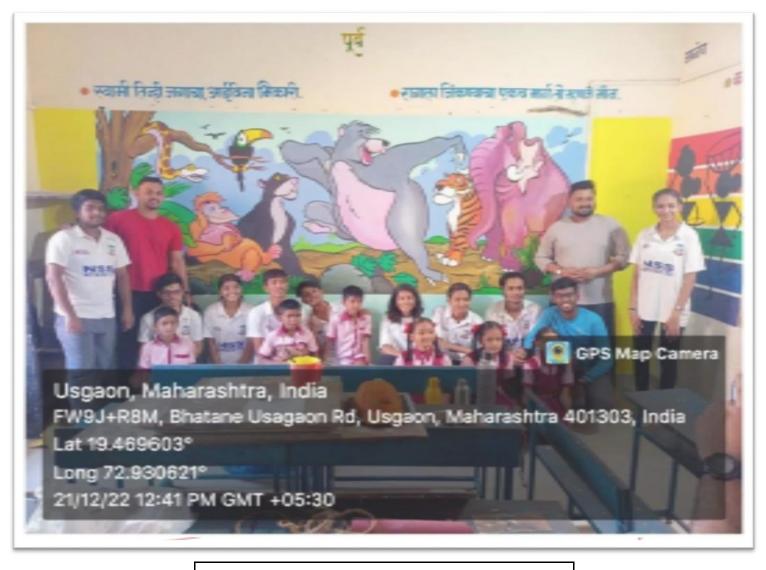

KANDIVALI (EAST) – MUMBAI - MAHARASHTRA

Sapling Donation at Manori 5<sup>th</sup> June 2022

Blood Donation Camp 22<sup>nd</sup> August 2022

Placing Tree Guard at Usgaon 15<sup>th</sup> to 21<sup>st</sup> December 2022

Wall Painting for Ashram School at Usgaon 15<sup>th</sup> to 21<sup>st</sup> December 2022

Medical Check Up Camp at Saphale 26<sup>th</sup> February 2023

Skit Performance on Social issues in nearby vicinity 10<sup>th</sup> December 2022