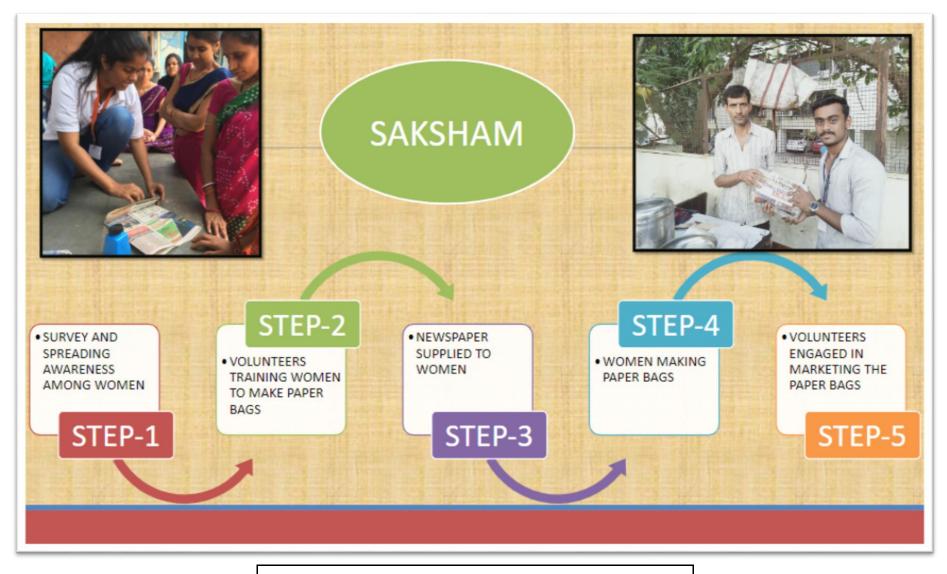

World Vitiligo Day Celebration 26<sup>th</sup> June 2019

NIRMALA MEMORIAL FOUNDATION COLLEGE OF COMMERCE AND SCIENCE

KANDIVALI (EAST) – MUMBAI - MAHARASHTRA

Project Saksham Conducted on daily basis

NIRMALA MEMORIAL FOUNDATION COLLEGE OF COMMERCE AND SCIENCE