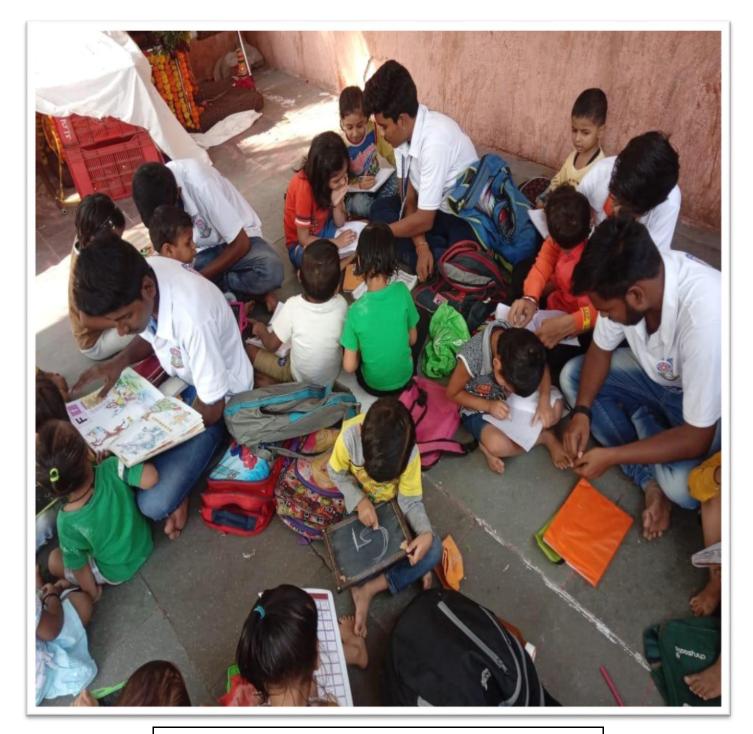

## Donation of Massage Chair to Nityanand old age home 18<sup>th</sup> July 2018

Teaching at slum on daily basis at Poisar Conducted on daily basis

Paper bag distribution at Thakur Complex 16<sup>th</sup> August 2018

NIRMALA MEMORIAL FOUNDATION COLLEGE OF COMMERCE AND SCIENCE

Teaching at slum on daily basis at Poisar Conducted on daily basis