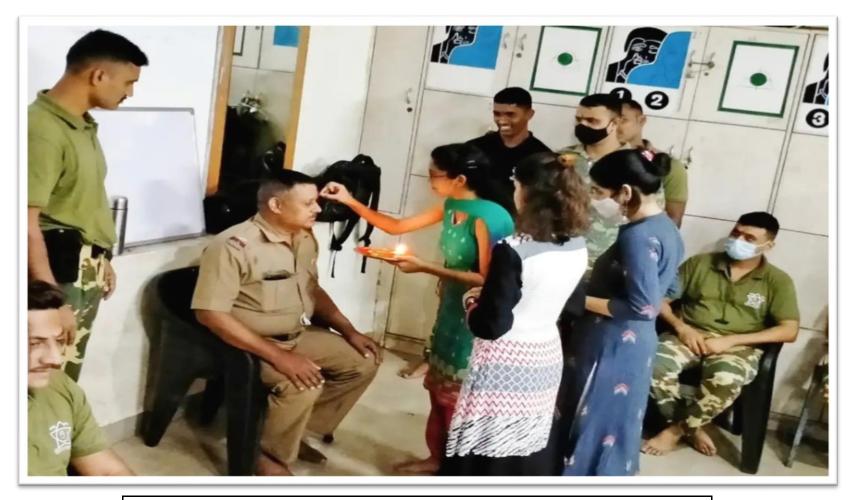

### **Outreach Extension Activities 2021 - 22**

Rakshabandhan Celebration with Police Force 12<sup>th</sup> August 2021

Share with care 18<sup>th</sup> June 2021

Children's Day Celebration 21<sup>st</sup> November 2021

Blood Donation Camp 4<sup>th</sup> December 2021

Skit on Social Issues 15<sup>th</sup> January 2022

Distribution of Sanitary Napkins 8<sup>th</sup> March 2022

Feeding of Stray Dogs Everyday activity undertaken by Mr. Suyash (NSS Volunteer)