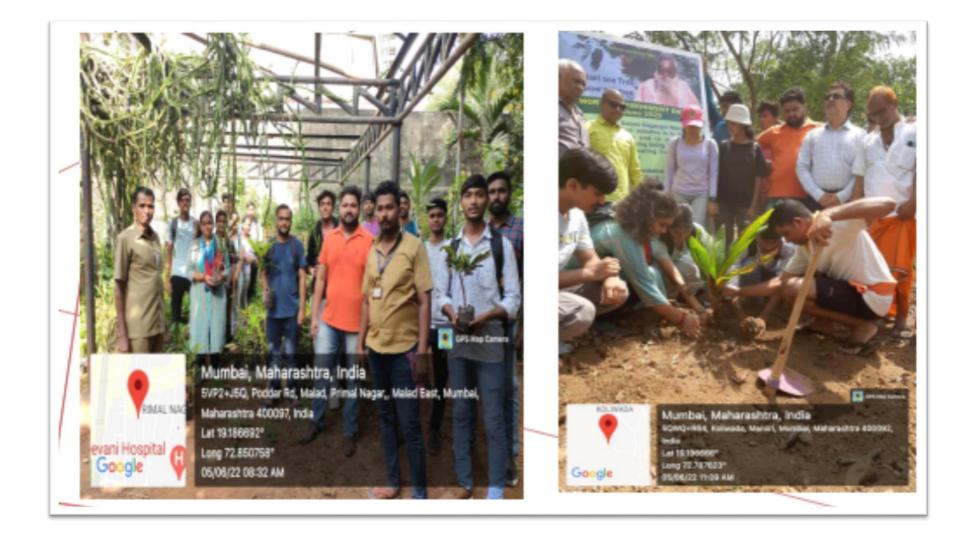

KANDIVALI (EAST) – MUMBAI - MAHARASHTRA

Sapling Donation at Manori 5<sup>th</sup> June 2022

Blood Donation Camp 22<sup>nd</sup> August 2022

Placing Tree Guard at Usgaon 15<sup>th</sup> to 21<sup>st</sup> December 2022