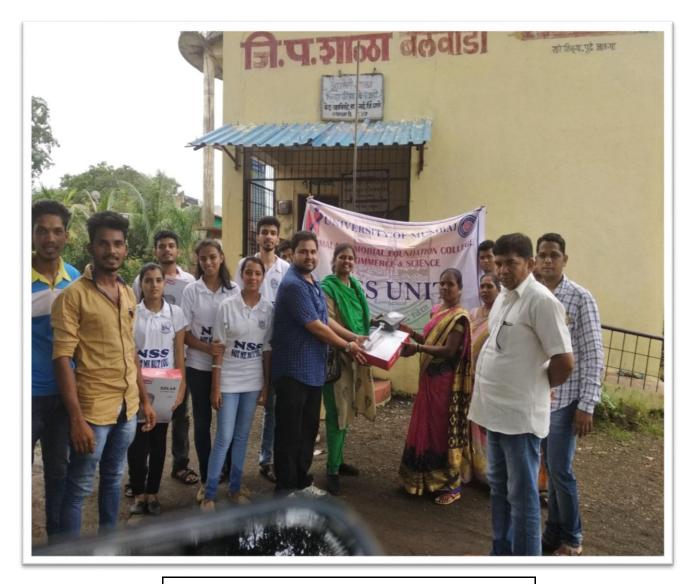

NIRMALA MEMORIAL FOUNDATION COLLEGE OF COMMERCE AND SCIENCE

KANDIVALI (EAST) – MUMBAI - MAHARASHTRA

Marathi Bhasha Divas at Ashram School 22<sup>nd</sup> to 28<sup>th</sup> February 2022

Setting up of Library at Ashram School in Belvadi 22<sup>nd</sup> to 28<sup>th</sup> February 2022