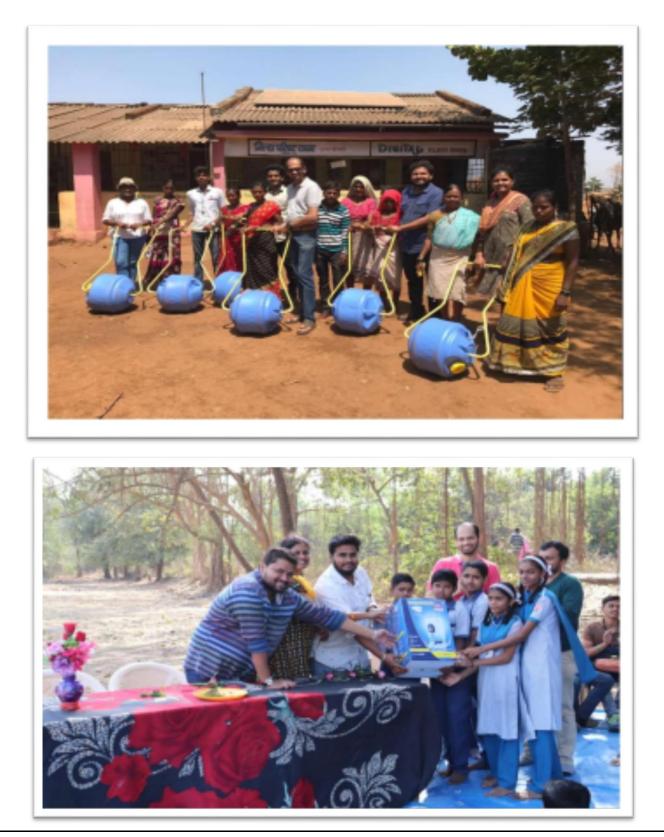

Distribution of trees 6th to 12th January 2019

**Rally on Tobacco Addiction** 3<sup>rd</sup> October 2018

Distribution of 6 water wheels to Adivasis of Asangaon and 2 water purifier at Palghar 18<sup>th</sup> May 2019