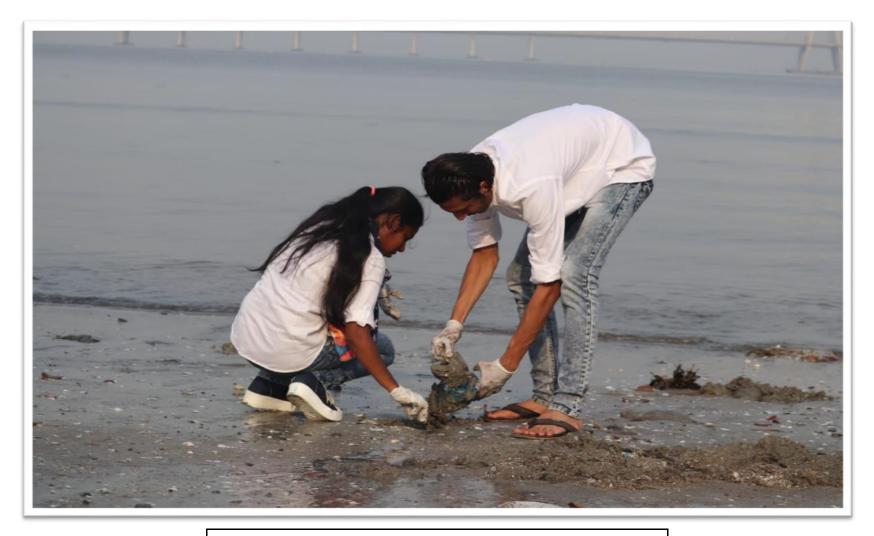

Teaching hygiene habits to street children Conducted on daily basis

Polio Immunization Drive 20<sup>th</sup> July 2019

Skit on Health and Hygiene 21<sup>st</sup> August 2019

Beach cleaning 23<sup>rd</sup> August 2019